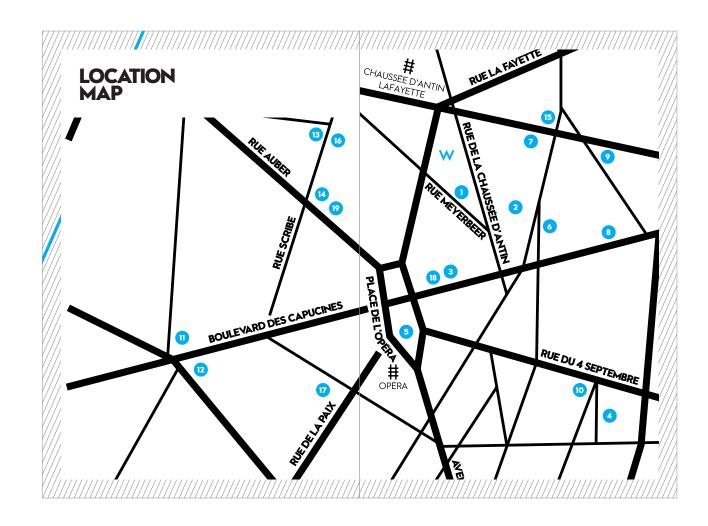

# BLUE RIBBON BAKERY MARKET

14 Bedford Street Near Downing Street American Traditional French West Village

//////

MAP SPREAD

Corresponding to every W Insider-approved location in the Recap List, this branded map is an easy-to-use visual component of the Guidebook. Please contact Aventa to commission a customized map for your city.