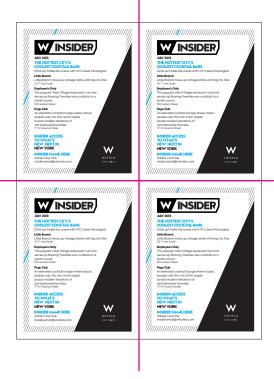

# AVAILABLE IN LETTER AND A4 SIZES

Easy to read and even more simple to distribute to guests, the Insider Tip Sheets are quick, fun pointers on how travelers can amp up their stay. Composed of anything from the five best burger joints to the most efficient modes of public transportation, the Tip Sheet can feature essential information or the latest hottest additions to your destination. The Tip Sheets should be updated weekly to reflect the latest happenings, seasonal events, or any insight you can offer to guests that only an Insider would know!

# **STYLE GUIDELINES**

This template prints four Tip Sheets on a one-sided single page. Simply print and cut the sheets out as shown.

Customize the Starworks template with your Insider Tip Sheet copy and images. Please follow the type and image treatment provided in each template.

# PRINT SPECIFICATIONS PREFERRED STOCK

Neenah Environment Ultra Bright White 100# cover

NOTE: ALL IMAGES SHOWN IN TEMPLATE ARE FPO

AVAILABLE IN LETTER AND A4 SIZES

# EXAMPLE OF AN INSIDER TIP SHEET