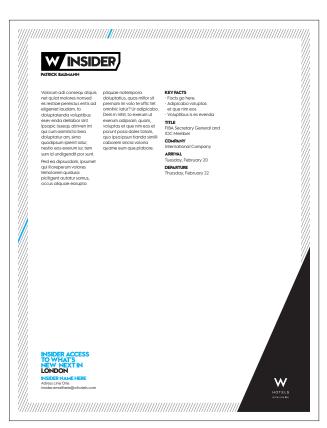

# **STYLE GUIDELINES**

This template prints one-sided on a single page. There are two variations of the Who's Who template, both of which will fit on an 8.5 x11" letter and A4 sheets

- 1 With Photo
- 2 Without Photo

WITHOUT PHOTO