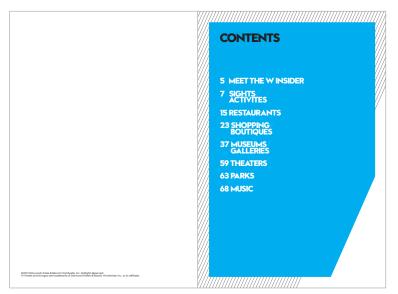

FRONT COVER

**BACK COVER** 

NOTE: SPINE WIDTH
IS DEPENDENT ON
THE THICKNESS
OF YOUR INSIDER
GUIDEBOOK AND THE
AGENCY YOU WORK
WITH WILL HELP YOU
CREATE IT.

TABLE OF CONTENTS SPREAD:

Introducing the Guidebook is the Table of Contents. Divided up to reflect the key passions of the brand, the Table of Contents should always contain the same headers to showcase the Insider-approved picks of your city. Meet the Insider is your introduction, Music/Sound showcases the best music sonic venues, Beverage/Food covers the hottest eateries and cocktail bars, Mix/ Mingle is dance or places to see and be seen, Fashion/Flair gives a rundown on the hippest boutiques and fashion happenings, while Play/Explore can be anything from exhibits and museums to outdoor activities and recreation

# TABLE OF CONTENTS SPREAD

SECTION OPENER

**DOWNLOAD INDESIGN TEMPLATES FROM STARWOOD ASSET LIBRARY.**SAL# XXXXXX