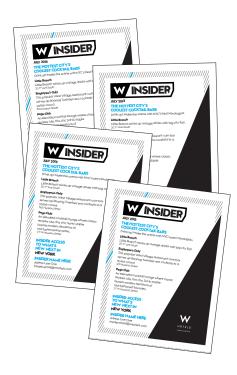

# AVAILABLE IN LETTER AND A4 SIZES

Easy to read and even more simple to distribute to guests, the Insider Tip Sheets are quick, fun pointers on how travelers can amp up their stay. Composed of anything from the five best burger joints to the most efficient modes of public transportation, the Tip Sheet can feature essential information or the latest hottest additions to your destination. The Tip Sheets should be updated weekly to reflect the latest happenings, seasonal events, or any insight you can offer to guests that only an Insider would know!

# **STYLE GUIDELINES**

This template prints four Tip Sheets on a one-sided single page. Simply print and cut the sheets out as shown.

Customize the Starworks template with your Insider Tip Sheet copy and images. Please follow the type and image treatment provided in each template.

# EXAMPLE OF AN INSIDER TIP SHEET