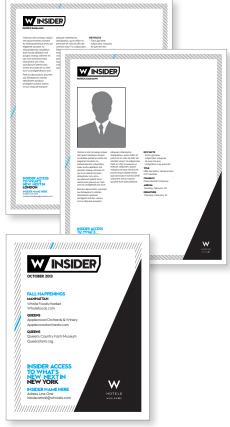

# AVAILABLE IN LETTER AND A4 SIZES

An accessible information sheet notifying staffers about a VIP guest in the hotel, the Who's Who helps to inform all members of your team in an efficient, easy to read manner. With a quick bio, an optional photo, and pertinent info, the W team can offer the Whatever/Whenever ethos customized for this notable guest.

# **COPY GUIDELINES**

After doing some light research, craft a brief bio with this VIP guest's background and some key facts. This will help you offer an amplified experience—remember no detail is too small! Also collect information on this person's title, company, and when he or she is arriving and departing.

# **STYLE GUIDELINES**

This template prints one-sided on a single page. There are two variations of the Who's Who template, both of which will fit on an 8.5 x11" letter and A4 sheets

- 1 With Photo
- 2 Without Photo

Customize the Starworks template of your choice with your VIP quest's information.

Please follow the type and image treatment provided in each template.

WITH PHOTO

PRINT SPECIFICATIONS
PREFERRED STOCK

Neenah Environment Ultra Bright White 100# cover

WITHOUT PHOTO