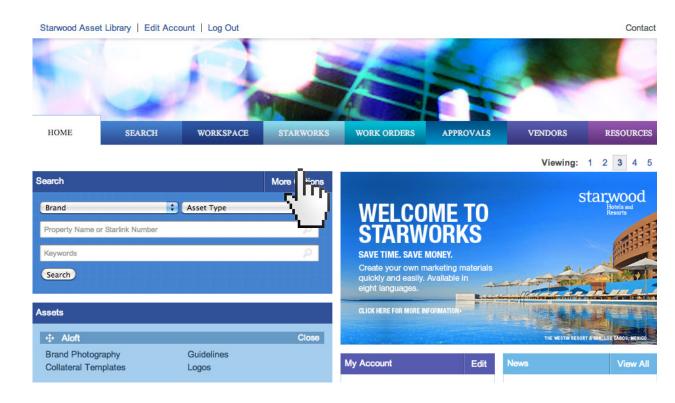

# ALL W INSIDER MATERIAL WILL BE CREATED USING STARWORKS. PLEASE REFER TO THE STARWORKS INSTRUCTION GUIDE AS HOW-TO VIDEO.

STARWORKS enables you to create your own W Insider collateral easily, efficiently, and consistently.

Simply login and click on the Starworks tab at the top of the page.

Once you've added copy and images to the Insider templates, you must submit them for approval via STARWORKS

PLEASE REFER TO THE STARWORKS INSTRUCTION GUIDE HOW-TO VIDEO FOR STEP BY STEP INSTRUCTIONS ON CREATING ASSETS.

# HTTP://MSP.ELATERAL.COM/MSC